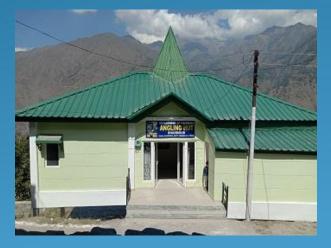

### **REST HOUSE DEOLI (GHAGUS)**

Distt: Location: Distance from Distt. HQ: Establishment Year: Facilities: Booking office: Contact Number: Email id: Waters: Fishing Close-season: Best Angling Spots: Bilaspur Carp Seed Farm, Deoli (Ghagus) NH-21 12 km (half an hour run) 1960 4 suits, Drive in with parking Assistant Director Fisheries, Bilaspur 01978-222568 adfisheriesbil-hp@nic.in General Every year from 16<sup>th</sup> June to 15<sup>th</sup> August Gambhar & Seer Khad (Tributaries of Gobind Sagar) Bhakra (Main Gobind Sagar

Reservoir) (35-95 km from rest house)