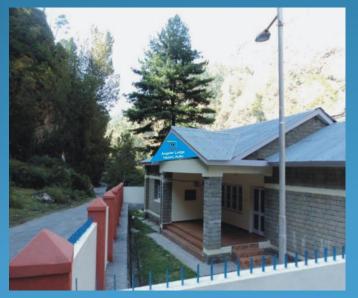

### **REST HOUSE DEOLI (GHAGUS)**

Distt: Location: Distance from Distt. HQ: Establishment Year: Facilities: Booking office: Contact Number: Email id: Waters: Fishing Close-season: Best Angling Spots: Bilaspur Carp Seed Farm, Deoli (Ghagus) NH-21 12 km (half an hour run) 1960 4 suits, Drive in with parking Assistant Director Fisheries, Bilaspur 01978-222568 adfisheriesbil-hp@nic.in General Every year from 16<sup>th</sup> June to 15<sup>th</sup> August Gambhar & Seer Khad (Tributaries of Gobind Sagar) Bhakra (Main Gobind Sagar

Reservoir) (35-95 km from rest house)