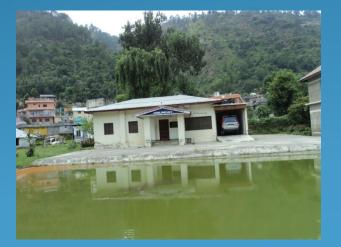

### **REST HOUSE DEOLI (GHAGUS)**

Distt: Location: Distance from Distt. HQ: Establishment Year: Facilities: Booking office: Contact Number: Email id: Waters: Fishing Close-season: Best Angling Spots: Bilaspur Carp Seed Farm, Deoli (Ghagus) NH-21 12 km (half an hour run) 1960 4 suits, Drive in with parking Assistant Director Fisheries, Bilaspur 01978-222568 adfisheriesbil-hp@nic.in General Every year from 16<sup>th</sup> June to 15<sup>th</sup> August Gambhar & Seer Khad (Tributaries of Gobind Sagar) Bhakra (Main Gobind Sagar

Reservoir) (35-95 km from rest house)