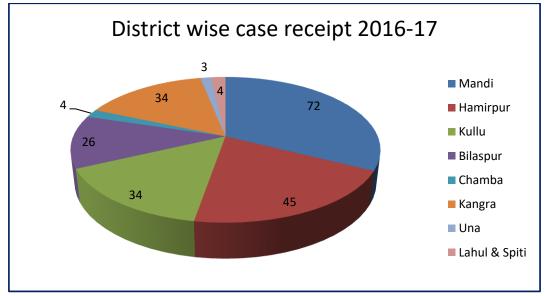

## **DOCUMENT & PHOTOGRAPHY DIVISION**

Forensic Document is the systematic and scientific study of holomastic and onomastic documents. The Document and photography Division was established in July, 2008. The crime cases pertaining to Forensic Documents from Districts Kangra, Chamba, Una, Hamirpur, Kullu, Lahaul Spiti, SV&ACB of Northern Range, CID Unit of Northern Range besides cases from Judiciary are examined. With new initiatives, examination of cases pertaining to Cyber Forensics commenced in 2016 to cater the need of investigation agencies. This division provide solutions in: