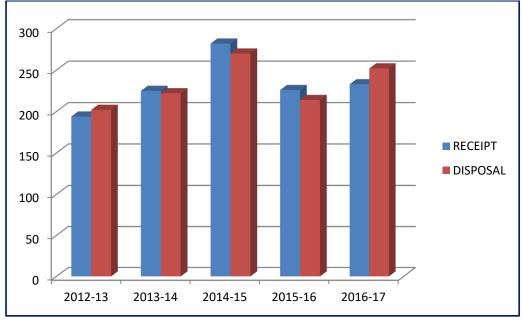

## **DOCUMENT & PHOTOGRAPHY DIVISION**

Forensic Document is the systematic and scientific study of holomastic and onomastic documents. The Document and photography Division was established in July, 2008. The crime cases pertaining to Forensic Documents from Districts Kangra, Chamba, Una, Hamirpur, Kullu, Lahaul Spiti, SV&ACB of Northern Range, CID Unit of Northern Range besides cases from Judiciary are examined. With new initiatives, examination of cases pertaining to Cyber Forensics commenced in 2016 to cater the need of investigation agencies. This division provide solutions in:

- Fraud and forgery
- Handwriting, signatures, type writings, computer printouts.
- Stamps/seals, Counterfeit currency,
- Burnt/ soiled documents, Paper and ink analysis
- Genuineness of security documents viz. Passport, stamp paper, credit card, debit card and other financial documents
- Evaluation of erasures, obliterations, alterations, indentations etc.
- Preservation of hard disks, memory cards, pen drives, compact discs, digital video recorder and analysis of mobile phones.
- Scene of crime photography and lab exhibit photography
- Facial comparison