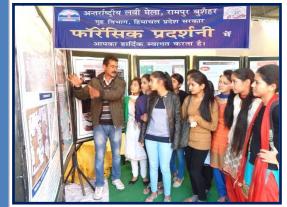

| Sr. No | Event                                                                                   | Period      |
|--------|-----------------------------------------------------------------------------------------|-------------|
| 1.     | International Minjar Mela at Chamba                                                     | 24-31.7.16  |
| 2.     | International Dushehra Fair at Kullu                                                    | 11-17.10.16 |
| 3.     | International Lavi Fair at Rampur Bushehar                                              | 11-14.11.16 |
| 4.     | 49 <sup>th</sup> HP Police Sports and Duty Meet at Dharamshala.                         | 17-19.11.16 |
| 5.     | Displayed Forensic Tableau second time on State level Republic Day at the Mall, Shimla. | 26.01.17    |
| 6.     | International Shivratri Fair at Mandi                                                   | 23.2-3.3.17 |

One District One Police Station (ODPS)- A Pilot Project launched for PS Sadar Chamba

Forensic Exhibition at International Lavi fair, Rampur Bushahr

Seminar on Soil Forensics at RFSL, NR.

Forensic Exhibition at International Shivratri fair, Mandi