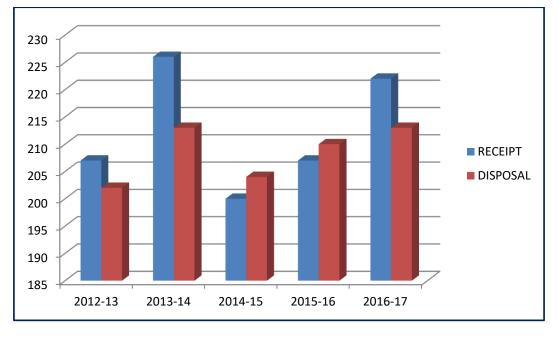

## **DOCUMENT & PHOTOGRAPHY DIVISION**

Forensic Document is the systematic and scientific study of holomastic and onomastic documents. The Document and photography Division was established in July, 2008. The crime cases pertaining to Forensic Documents from Districts Kangra, Chamba, Una, Hamirpur, Kullu, Lahaul Spiti, SV&ACB of Northern Range, CID Unit of Northern Range besides cases from Judiciary are examined. With new initiatives, examination of cases pertaining to Cyber Forensics commenced in 2016 to cater the need of investigation agencies. This division provide solutions in: