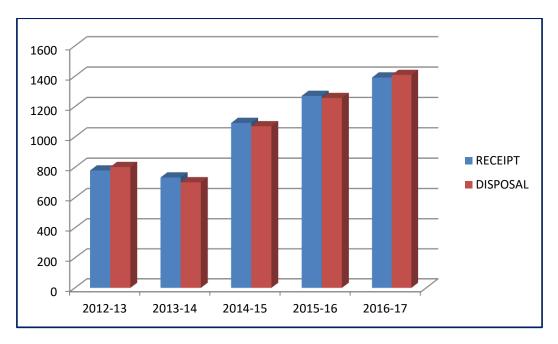

## **DOCUMENT & PHOTOGRAPHY DIVISION**

Forensic Document is the systematic and scientific study of holomastic and onomastic documents. The Document and photography Division was established in July, 2008. The crime cases pertaining to Forensic Documents from Districts Kangra, Chamba, Una, Hamirpur, Kullu, Lahaul Spiti, SV&ACB of Northern Range, CID Unit of Northern Range besides cases from Judiciary are examined. With new initiatives, examination of cases pertaining to Cyber Forensics commenced in 2016 to cater the need of investigation agencies. This division provide solutions in:

- Fraud and forgery
- Handwriting, signatures, type writings, computer printouts.
- Stamps/seals, Counterfeit currency,
- Burnt/ soiled documents, Paper and ink analysis
- Genuineness of security documents viz. Passport, stamp paper, credit card, debit card and other financial documents
- Evaluation of erasures, obliterations, alterations, indentations etc.
- Preservation of hard disks, memory cards, pen drives, compact discs, digital video recorder and analysis of mobile phones.
- Scene of crime photography and lab exhibit photography
- Facial comparison