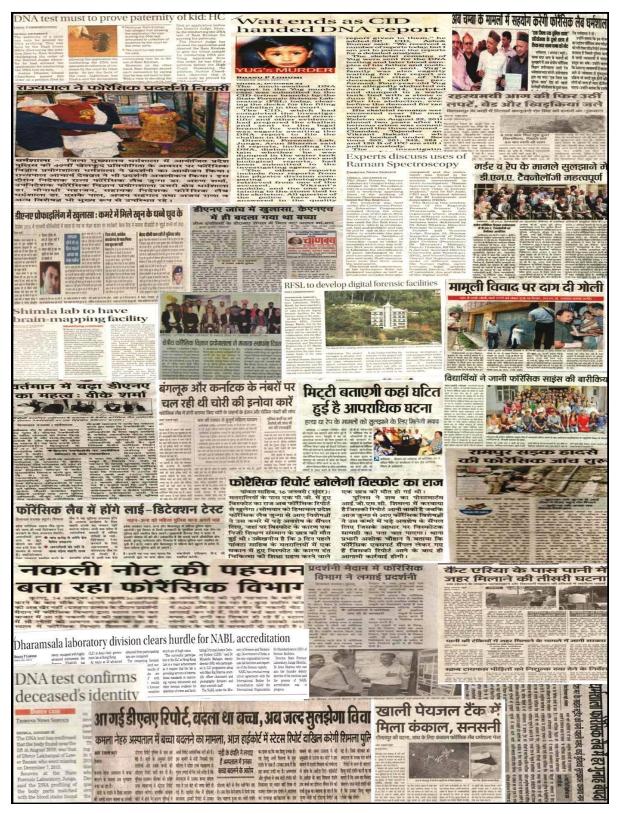

## FORENSICS IN MEDIA

The good work done in the four walls of lab may remain buried in the records or may go unnoticed. Accordingly, media officers were nominated from each office to interact with press to convey how useful forensic is in crime investigation.