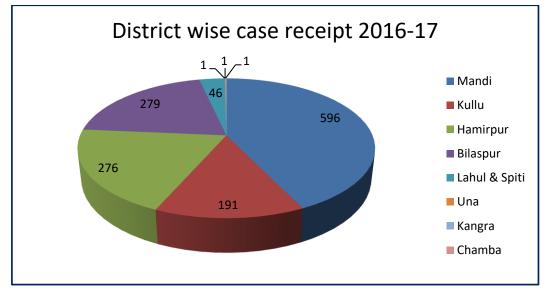

In the first meeting of the Himachal Pradesh Forensic Science

Hon'ble Chief Minister, Himachal Pradesh inaugurating Traction Elevator at RFSL, CR, Mandi.

Development Board, the Government created Regional Forensic Science Laboratory, Central Range, Mandi to cover central range districts for quick and timely availability of the scientific reports in crime investigations. Initially in the year 2008 the RFSL, CR Mandi was temporarily housed in a rented accommodation at Gutkar at NH-21. The RFSL moved to its own new complex in March, 2013. The complex has an area of about 10,000 square feet and constructed as per passive solar principles. The RFSL Mandi is catering to the needs of five districts viz. Mandi, Kullu, Lahaul & Spiti, Bilaspur, Hamirpur. There are three specialties viz. Biological Sciences, Physical Sciences and Chemical Sciences. A traction elevator facility for hassle free entry to the specially abled persons was inaugurated on 17.11.16 by the Hon'ble Chief Minister HP.