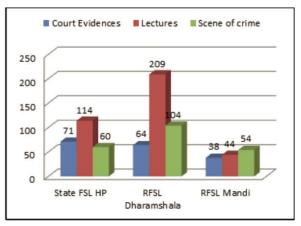

# **TEACHING & TRAINING**

| Name & Designation                         | No. lectures / demonstrations |
|--------------------------------------------|-------------------------------|
| Dr. Meenakshi Mahajan, Deputy Director     | 55                            |
| Dr. Vijay Singh Jamwal, Assistant Director | 17                            |
| Dr. Surender Kumar Pal, Assistant Director | 37                            |
| Sh. Chaman Lal Sharma, Scientific Officer  | 9                             |
| Sh. Ajay Sehgal, Scientific Officer        | 23                            |
| Sh. Mam Raj Sharma, Scientific Officer     | 30                            |
| Sh. Ravinder Attri, Scientific Assistant   | 7                             |
| Sh. Rajat Chaudhary, Scientific Assistant  | 24                            |
| Sh. Ajay Rana, Scientific Assistant        | 7                             |

# **TEACHING & TRAINING**

| Name                                  | No. of lectures / demonstrations |  |
|---------------------------------------|----------------------------------|--|
| Sh. Rajesh Kumar, Assistant Director  | 4                                |  |
| Sh. Tek Chand, Assistant Director     | 6                                |  |
| Dr. Neeti Prakash, Assistant Director | 3                                |  |
| Dr. Naresh Kumar, Scientific Officer  | 6                                |  |
| Dr. Vijay Kumar, Scientific Officer   | 4                                |  |
| Sh. Sanjeev Singh, Scientific Officer | 7                                |  |
| Sh. Dev Raj, Scientific Assistant     | 5                                |  |
| Sh. Chanderkant, Scientific Assistant | 5                                |  |