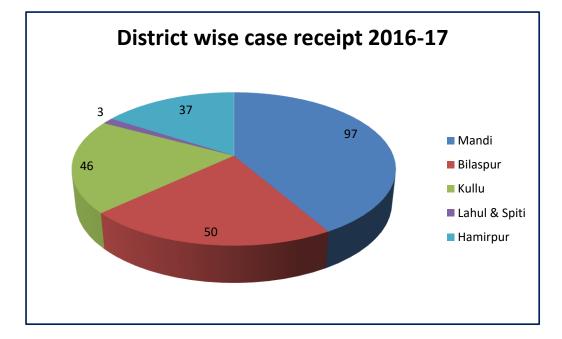

In the first meeting of the Himachal Pradesh Forensic Science

Hon'ble Chief Minister, Himachal Pradesh inaugurating Traction Elevator at RFSL, CR, Mandi.

Development Board, the Government created Regional Forensic Science Laboratory, Central Range, Mandi to cover central range districts for quick and timely availability of the scientific reports in crime investigations. Initially in the year 2008 the RFSL, CR Mandi was temporarily housed in a rented accommodation at Gutkar at NH-21. The RFSL moved to its own new complex in March, 2013. The complex has an area of about 10,000 square feet and constructed as per passive solar principles. The RFSL Mandi is catering to the needs of five districts viz. Mandi, Kullu, Lahaul & Spiti, Bilaspur, Hamirpur. There are three specialties viz. Biological Sciences, Physical Sciences and Chemical Sciences. A traction elevator facility for hassle free entry to the specially abled persons was inaugurated on 17.11.16 by the Hon'ble Chief Minister HP.