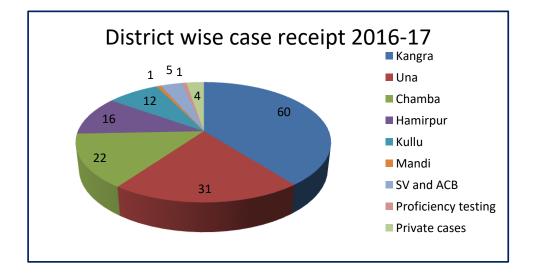

## **DOCUMENT & PHOTOGRAPHY DIVISION**

Forensic Document is the systematic and scientific study of holomastic and onomastic documents. The Document and photography Division was established in July, 2008. The crime cases pertaining to Forensic Documents from Districts Kangra, Chamba, Una, Hamirpur, Kullu, Lahaul Spiti, SV&ACB of Northern Range, CID Unit of Northern Range besides cases from Judiciary are examined. With new initiatives, examination of cases pertaining to Cyber Forensics commenced in 2016 to cater the need of investigation agencies. This division provide solutions in: