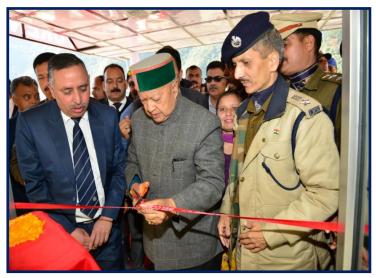

In the first meeting of the Himachal Pradesh Forensic Science

Hon'ble Chief Minister, Himachal Pradesh inaugurating Traction Elevator at RFSL, CR, Mandi.

Development Board, the Government created Regional Forensic Science Laboratory, Central Range, Mandi to cover central range districts for quick and timely availability of the scientific reports in crime investigations. Initially in the year 2008 the RFSL, CR Mandi was temporarily housed in a rented accommodation at Gutkar at NH-21. The RFSL moved to its own new complex in March, 2013. The complex has an area of about 10,000 square feet and constructed as per passive solar principles. The RFSL Mandi is catering to the needs of five districts viz. Mandi, Kullu, Lahaul & Spiti, Bilaspur, Hamirpur. There are three specialties viz. Biological Sciences, Physical Sciences and Chemical Sciences. A traction elevator facility for hassle free entry to the specially abled persons was inaugurated on 17.11.16 by the Hon'ble Chief Minister HP.