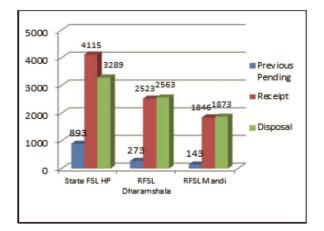

>C=A+B</b> ) | <b>(D</b> )                     | (E=C-D)                     |
| Biology and<br>Serology        | 23                          | 233               | 256              | 252                             | 04                          |
| Chemistry<br>and<br>Toxicology | 104                         | 1391              | 1495             | 1408                            | 87                          |
| Physics &<br>Ballistics        | 16                          | 222               | 238              | 213                             | 25                          |
| Total                          | 143                         | 1846              | 1989             | 1873                            | 116                         |

## COMPARATIVE STATISTICS OF STATE FSL & RFSLs





## **FUTURE VISION**

- National Forensics Academy
- NABL Accreditation
- District Mobile Forensic Units
- Restructuring the organization

\* \* \* \* \*

---The blood or semen that (the perpetrator of a crime) deposits or collects – all these and more bear mute witness against him. This is evidence that does not forget... Physical evidence can not be wrong it can not perjure itself; it can not be wholly absent... Only human failure to find, study and understand it can diminish its value.

(Paul Kirk : Crime Investigation, 1953

राजकीय मुद्रणालय, हि0 प्र0, शिमला--944-एस.एफ.एल./17--10-08-2017--100 प्रतियां।



Knowledge has always been the prime mover of prosperity and power.

-APJ Abdul Kalam



A Complex of RFSL, NR, Dharamshala, (Front view)



A Complex of RFSL, CR, Mandi, (Front vi