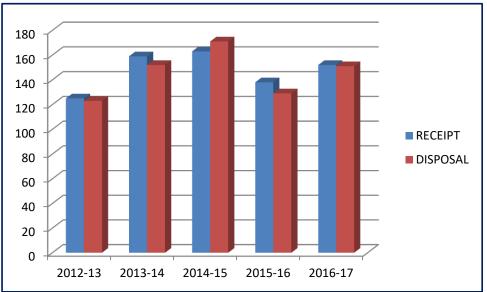

## **DOCUMENT & PHOTOGRAPHY DIVISION**

Forensic Document is the systematic and scientific study of holomastic and onomastic documents. The Document and photography Division was established in July, 2008. The crime cases pertaining to Forensic Documents from Districts Kangra, Chamba, Una, Hamirpur, Kullu, Lahaul Spiti, SV&ACB of Northern Range, CID Unit of Northern Range besides cases from Judiciary are examined. With new initiatives, examination of cases pertaining to Cyber Forensics commenced in 2016 to cater the need of investigation agencies. This division provide solutions in: