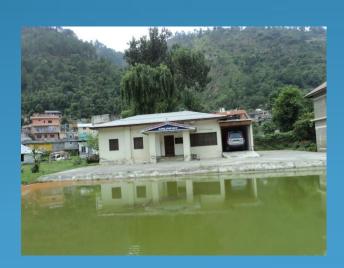

# **REST HOUSE DEOLI (GHAGUS)**

Distt: Bilaspur

Location: Carp Seed Farm, Deoli (Ghagus) NH-21

Distance from Distt. HQ: 12 km (half an hour run)

Establishment Year: 1960

Facilities: 4 suits, Drive in with parking

Booking office: Assistant Director Fisheries, Bilaspur

Contact Number: 01978-222568

Email id: <a href="mailto:adfisheriesbil-hp@nic.in">adfisheriesbil-hp@nic.in</a>

Waters: General

Fishing Close-season: Every year from 1st June to 31st July

Best Angling Spots: Gambhar & Seer Khad (Tributaries of Gobind Sagar) Bhakra (Main Gobind Sagar)

Reservoir) (35-95 km from rest house)