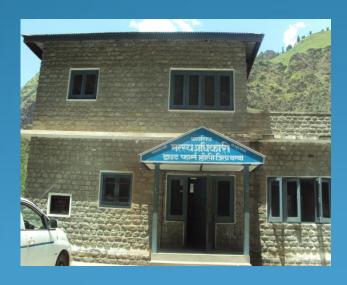

## **ANGLING HUT HOLI**

Distt: Chamba

Location: Trout Farm, Holi

Distance from Distt. HQ: 80 km (4 hours run)

Establishment Year: 2014

Facilities: 2 suits, Drive in with parking

Booking office: Assistant Director Fisheries, Chamba

Contact details: 01899-223801

Email id: <a href="mailto:adfisheries-cha-hp@nic.in">adfisheries-cha-hp@nic.in</a>

Waters: Trout

Fishing Close-season: Every year from 1st November to last

day of February (Trout waters)

Best Angling Spots: Ravi and its tributaries (walking

distance)