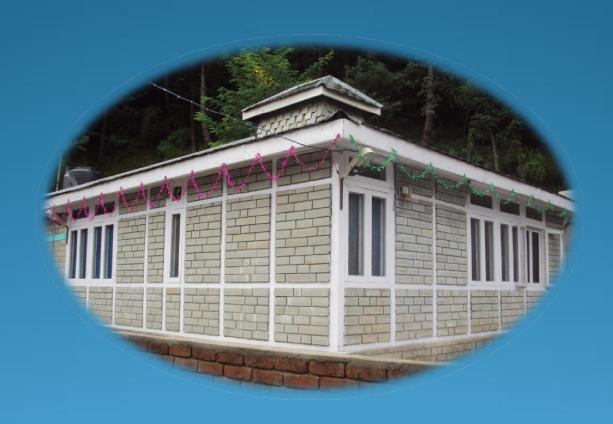

# **REST HOUSE DEOLI (GHAGUS)**

Distt: Bilaspur

Location: Carp Seed Farm, Deoli (Ghagus) NH-21

Distance from Distt. HQ: 12 km (half an hour run)

Establishment Year: 1960

Facilities: 4 suits, Drive in with parking

Booking office: Assistant Director Fisheries, Bilaspur

Contact Number: 01978-222568

Email id: <a href="mailto:adfisheriesbil-hp@nic.in">adfisheriesbil-hp@nic.in</a>

Waters: General

Fishing Close-season: Every year from 1st June to 31st July

Best Angling Spots: Gambhar & Seer Khad (Tributaries of Gobind Sagar) Bhakra (Main Gobind Sagar)

Reservoir) (35-95 km from rest house)