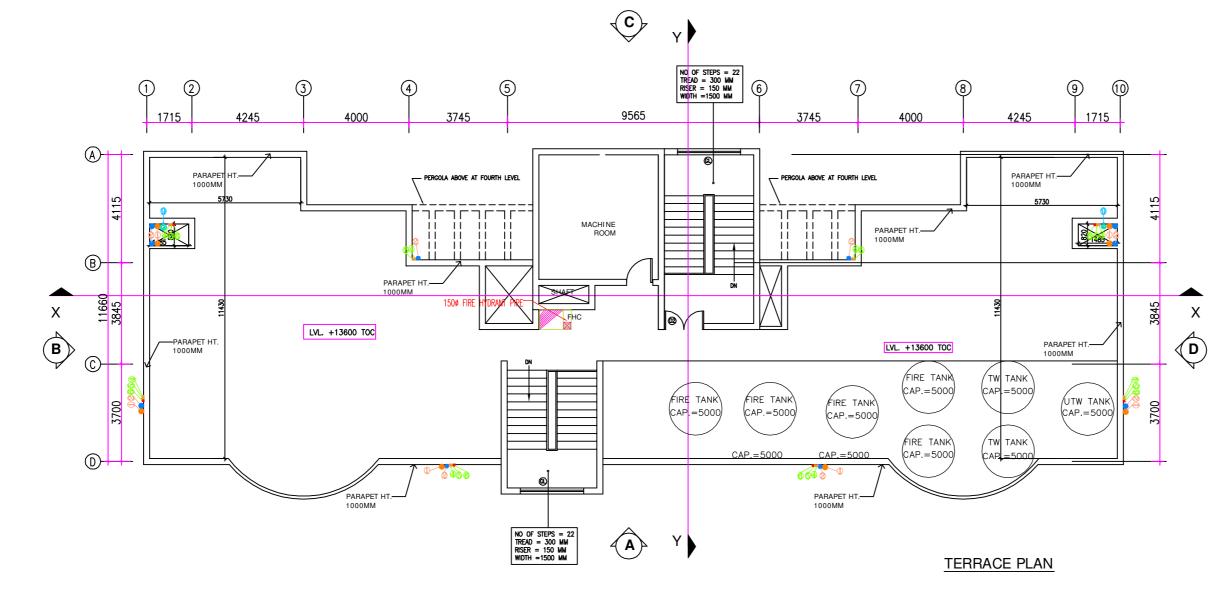

|                                                                                                                                           |                                                                                                                                                                      |                                                                                                     |                                                                                                                                                                                                                                                                                                             | contents<br>intellectua<br>Hospital<br>Consultan<br>(India) Lt<br>drawing c<br>use in an<br>without t | ing with all it<br>is the sole<br>al property of<br>Services<br>cy Corporatio<br>d. Copying of<br>r part thereo<br>y form whats<br>e written pe<br>is prohibited. | the<br>n<br>this<br>of,or its<br>soever |
|-------------------------------------------------------------------------------------------------------------------------------------------|----------------------------------------------------------------------------------------------------------------------------------------------------------------------|-----------------------------------------------------------------------------------------------------|-------------------------------------------------------------------------------------------------------------------------------------------------------------------------------------------------------------------------------------------------------------------------------------------------------------|-------------------------------------------------------------------------------------------------------|-------------------------------------------------------------------------------------------------------------------------------------------------------------------|-----------------------------------------|
|                                                                                                                                           | SNO.           1           2           3           4           5           6           7           8           9           10           11           12           13 | TYPE<br>D<br>D1<br>D2<br>D3<br>D4<br>D5<br>D6<br>SW<br>W1<br>W1<br>W2<br>V1<br>V2<br>GZ             | SIZE OF<br>OPENINGS           2400 X 2400           1800 X 2100           1500 X 2100           1200 X 2100           900 X 2100           800 X 2100           800 X 2100           2000 X 1500           2400 X 1500           2400 X 1500           2400 X 1500           600 X 900           1200 X 207 | CILL<br>LEVEL<br>000<br>000<br>000<br>000<br>000<br>000<br>1800<br>900<br>1500<br>1500<br>00 900      | LINTEL<br>LEVEL<br>2400<br>2200<br>2200<br>2200<br>2200<br>2200<br>2200<br>220                                                                                    |                                         |
| 1. 4<br>2. []<br>3. 4<br>5. 4<br>5. 4<br>7<br>8<br>9<br>9<br>9<br>9<br>9<br>9<br>9<br>9<br>9<br>9<br>9<br>9<br>9<br>9<br>9<br>9<br>9<br>9 | INLY<br>RAMI<br>CIRCU<br>ARTIF<br>SHALL<br>THE F<br>ALL T<br>2100mr<br>PR<br>PL                                                                                      | DIMENSI<br>WRITTE<br>INGS SE<br>INSTACN<br>ICIAL L<br>BE PE<br>F INDI<br>UILDIN<br>HE HAT<br>THIGH. | .IGHT & MECH<br>R⊡∨IDED AS F                                                                                                                                                                                                                                                                                | S ARE TI<br>SCALEI<br>IANICAL Y<br>PER PROV<br>LLY AIR<br>IN THE<br>MED<br>HAR                        | I BE FOLL<br>UNDER AI<br>VENTILATION<br>VISION OF<br>CONDITION<br>TOILET TO                                                                                       | UWED.<br>NY<br>DN<br>ED.<br>J BE        |
|                                                                                                                                           |                                                                                                                                                                      |                                                                                                     |                                                                                                                                                                                                                                                                                                             |                                                                                                       |                                                                                                                                                                   |                                         |
|                                                                                                                                           |                                                                                                                                                                      |                                                                                                     | ERD<br>TH&T                                                                                                                                                                                                                                                                                                 | RAV                                                                                                   |                                                                                                                                                                   |                                         |
|                                                                                                                                           | TE.                                                                                                                                                                  | ND<br>SIX<br>H                                                                                      | ER D                                                                                                                                                                                                                                                                                                        | ERRA<br>PLAN                                                                                          | VINC<br>ACE                                                                                                                                                       |                                         |
|                                                                                                                                           |                                                                                                                                                                      | NER                                                                                                 | ER D<br>TH & T<br>FLOOR                                                                                                                                                                                                                                                                                     | ERRA<br>PLAN                                                                                          | JRE                                                                                                                                                               |                                         |
|                                                                                                                                           |                                                                                                                                                                      | NER                                                                                                 | ER D                                                                                                                                                                                                                                                                                                        | ERRA<br>PLAN                                                                                          | JRE                                                                                                                                                               | 2/R0                                    |
|                                                                                                                                           |                                                                                                                                                                      | NER                                                                                                 | ER D<br>TH & T<br>FLOOR<br>SIGNAT                                                                                                                                                                                                                                                                           | ERRA<br>PLAN                                                                                          | JRE                                                                                                                                                               | 2/R0<br>'16                             |
|                                                                                                                                           | DWI<br>ARC<br>SCC                                                                                                                                                    | ND<br>SIX<br>F                                                                                      | ER D<br>TH & T<br>FLOOR<br>SIGNAT                                                                                                                                                                                                                                                                           | ERRA<br>PLAN                                                                                          | JRE<br>D/TB/0<br>JUNE                                                                                                                                             | 2/R0<br>'16<br>'E                       |