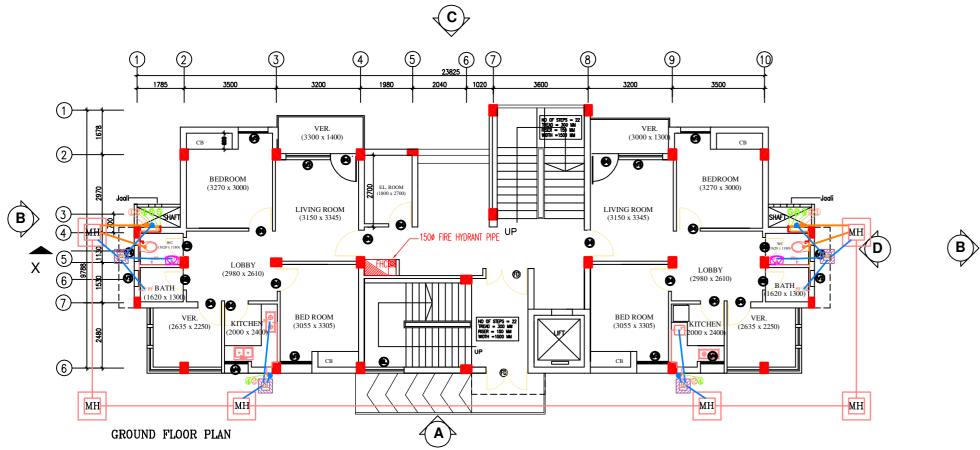

| ND<br>SIX<br>F                                                                                      | ER D<br>TH & T<br>FLOOR<br>SIGNAT                                                                                                                                                                                                                                                                           | ERRA<br>PLAN                                                                                          | JRE<br>D/TB/0<br>JUNE                                                                                                                                             | 2/R0<br>'16<br>'E                       |



. ( . .





PRODUCED BY AN AUTODESK EDUCATIONAL PRODUCT



| N               | ער קר)          | <br>H             |                      |           | cont<br>intell<br>Hosp<br>Cons<br>(Indi<br>draw<br>use<br>with | drawing with all its<br>ents is the sole<br>lectual property of the<br>bital Services<br>ultancy Corporation<br>a) Ltd. Copying of this<br>in any form whatsoever<br>out the written permission<br>SCC is prohibited. |   |
|-----------------|-----------------|-------------------|----------------------|-----------|----------------------------------------------------------------|----------------------------------------------------------------------------------------------------------------------------------------------------------------------------------------------------------------------