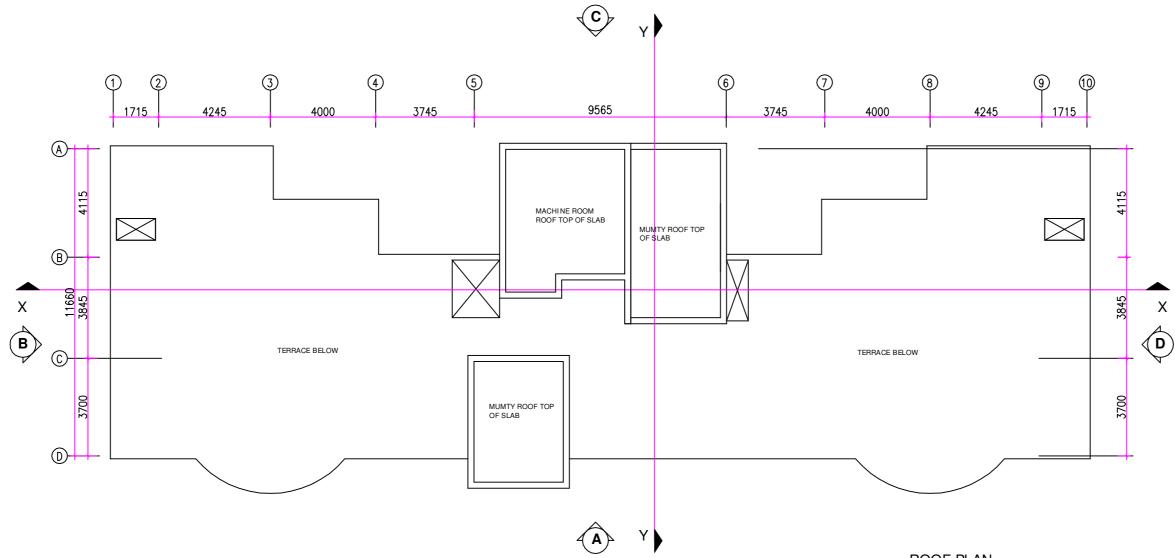

|                                                                                                                                           |                                                                                                                                                                      |                                                                                                     |                                                                                                                                                                                                                                                                                                             | contents<br>intellectua<br>Hospital<br>Consultan<br>(India) Lt<br>drawing c<br>use in an<br>without t | ing with all it<br>is the sole<br>al property of<br>Services<br>cy Corporatio<br>d. Copying of<br>r part thereo<br>y form whats<br>e written pe<br>is prohibited. | the<br>n<br>this<br>of,or its<br>soever |
|-------------------------------------------------------------------------------------------------------------------------------------------|----------------------------------------------------------------------------------------------------------------------------------------------------------------------|-----------------------------------------------------------------------------------------------------|-------------------------------------------------------------------------------------------------------------------------------------------------------------------------------------------------------------------------------------------------------------------------------------------------------------|-------------------------------------------------------------------------------------------------------|-------------------------------------------------------------------------------------------------------------------------------------------------------------------|-----------------------------------------|
|                                                                                                                                           | SNO.           1           2           3           4           5           6           7           8           9           10           11           12           13 | TYPE<br>D<br>D1<br>D2<br>D3<br>D4<br>D5<br>D6<br>SW<br>W1<br>W1<br>W2<br>V1<br>V2<br>GZ             | SIZE OF<br>OPENINGS           2400 X 2400           1800 X 2100           1500 X 2100           1200 X 2100           900 X 2100           800 X 2100           800 X 2100           2000 X 1500           2400 X 1500           2400 X 1500           2400 X 1500           600 X 900           1200 X 207 | CILL<br>LEVEL<br>000<br>000<br>000<br>000<br>000<br>000<br>1800<br>900<br>1500<br>1500<br>00 900      | LINTEL<br>LEVEL<br>2400<br>2200<br>2200<br>2200<br>2200<br>2200<br>2200<br>220                                                                                    |                                         |
| 1. 4<br>2. []<br>3. 4<br>5. 4<br>5. 4<br>7<br>8<br>9<br>9<br>9<br>9<br>9<br>9<br>9<br>9<br>9<br>9<br>9<br>9<br>9<br>9<br>9<br>9<br>9<br>9 | INLY<br>RAMI<br>CIRCU<br>ARTIF<br>SHALL<br>THE F<br>ALL T<br>2100mr<br>PR<br>PL                                                                                      | DIMENSI<br>WRITTE<br>INGS SE<br>INSTACN<br>ICIAL L<br>BE PE<br>F INDI<br>UILDIN<br>HE HAT<br>THIGH. | .IGHT & MECH<br>R⊡∨IDED AS F                                                                                                                                                                                                                                                                                | S ARE TI<br>SCALEI<br>IANICAL Y<br>PER PROV<br>LLY AIR<br>IN THE<br>MED<br>HAR                        | I BE FOLL<br>UNDER AI<br>VENTILATION<br>VISION OF<br>CONDITION<br>TOILET TO                                                                                       | UWED.<br>NY<br>DN<br>ED.<br>J BE        |
|                                                                                                                                           |                                                                                                                                                                      |                                                                                                     |                                                                                                                                                                                                                                                                                                             |                                                                                                       |                                                                                                                                                                   |                                         |
|                                                                                                                                           |                                                                                                                                                                      |                                                                                                     | ERD<br>TH&T                                                                                                                                                                                                                                                                                                 | RAV                                                                                                   |                                                                                                                                                                   |                                         |
|                                                                                                                                           | TE.                                                                                                                                                                  | ND<br>SIX<br>H                                                                                      | ER D                                                                                                                                                                                                                                                                                                        | ERRA<br>PLAN                                                                                          | VINC<br>ACE                                                                                                                                                       |                                         |
|                                                                                                                                           |                                                                                                                                                                      | NER                                                                                                 | ER D<br>TH & T<br>FLOOR                                                                                                                                                                                                                                                                                     | ERRA<br>PLAN                                                                                          | JRE                                                                                                                                                               |                                         |
|                                                                                                                                           |                                                                                                                                                                      | NER                                                                                                 | ER D                                                                                                                                                                                                                                                                                                        | ERRA<br>PLAN                                                                                          | JRE                                                                                                                                                               | 2/R0                                    |
|                                                                                                                                           |                                                                                                                                                                      | NER                                                                                                 | ER D<br>TH & T<br>FLOOR<br>SIGNAT                                                                                                                                                                                                                                                                           | ERRA<br>PLAN                                                                                          | JRE                                                                                                                                                               | 2/R0<br>'16                             |
|                                                                                                                                           | DWI<br>ARC<br>SCC                                                                                                                                                    | ND<br>SIX<br>F                                                                                      | ER D<br>TH & T<br>FLOOR<br>SIGNAT                                                                                                                                                                                                                                                                           | ERRA<br>PLAN                                                                                          | JRE<br>D/TB/0<br>JUNE                                                                                                                                             | 2/R0<br>'16<br>'E                       |