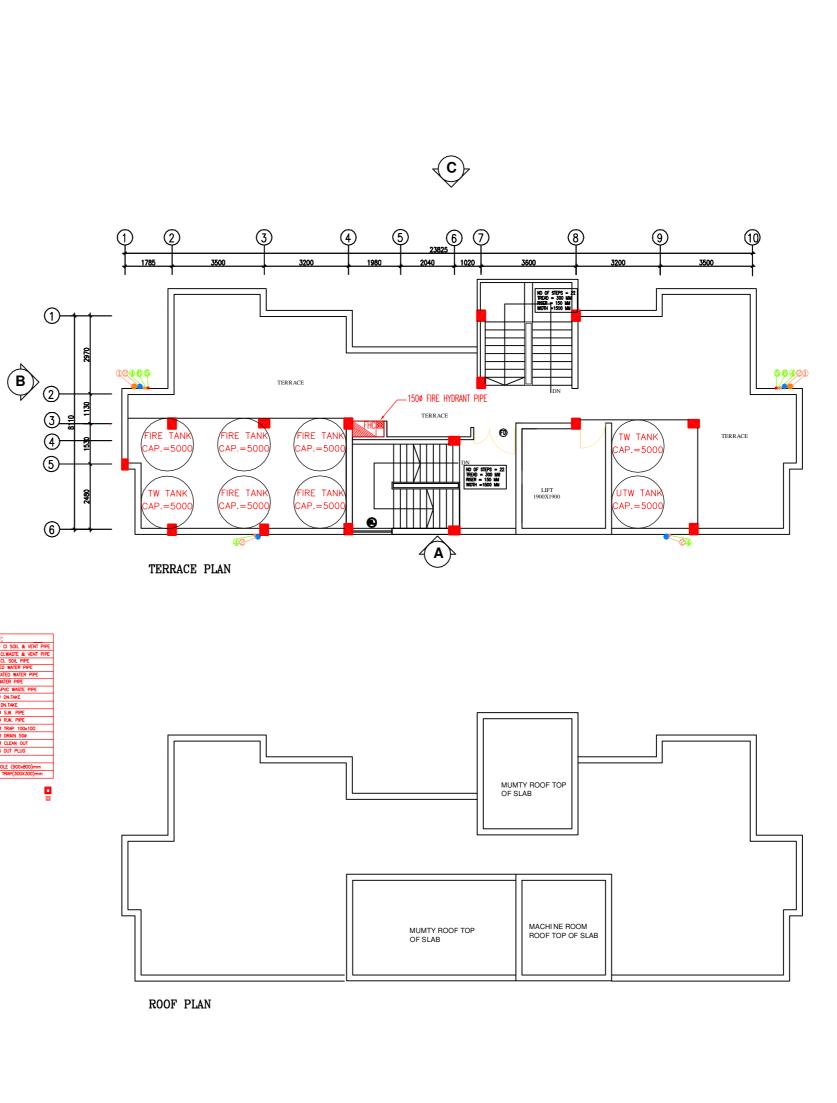

| ND<br>SIX<br>F                                                                                      | ER D<br>TH & T<br>FLOOR<br>SIGNAT                                                                                                                                                                                                                                                                           | ERRA<br>PLAN                                                                                          | JRE<br>D/TB/0<br>JUNE                                                                                                                                             | 2/R0<br>'16<br>'E                       |



. ( . .





PRODUCED BY AN AUTODESK EDUCATIONAL PRODUCT



| N               | ער קר)          | <br>H             |                      |           | cont<br>intell<br>Hosp<br>Cons<br>(Indi<br>draw<br>use<br>with | drawing with all its<br>ents is the sole<br>lectual property of the<br>bital Services<br>ultancy Corporation<br>a) Ltd. Copying of this<br>in any form whatsoever<br>out the written permission<br>SCC is prohibited. |   |
|-----------------|-----------------|-------------------|----------------------|-----------|----------------------------------------------------------------|-----------------------------------------------------------------------------------------------------------------------------------------------------------------------------------------------------------------------|---|
| NORTH<br>NOTES  |                 |