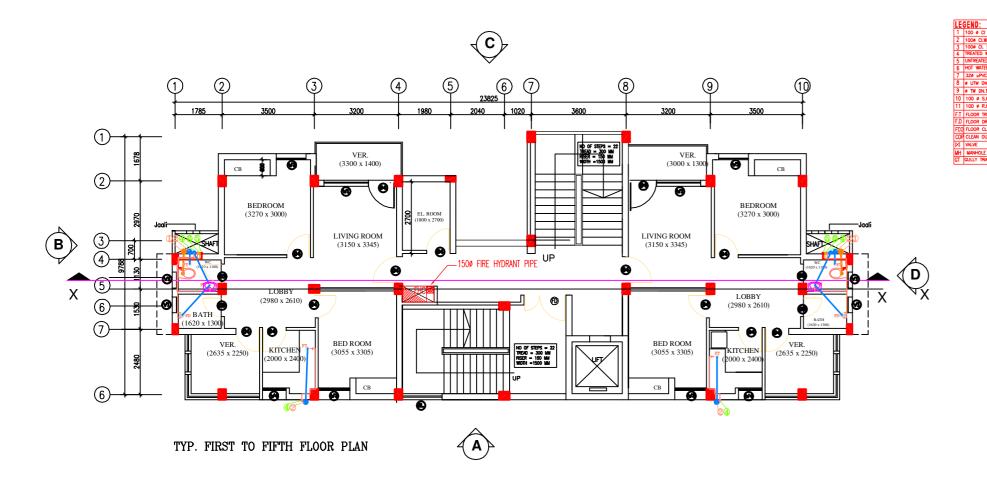

| ND<br>SIX<br>F                                                                                      | ER D<br>TH & T<br>FLOOR<br>SIGNAT                                                                                                                                                                                                                                                                           | ERRA<br>PLAN                                                                                          | JRE<br>D/TB/0<br>JUNE                                                                                                                                             | 2/R0<br>'16<br>'E                       |



. ( . .





PRODUCED BY AN AUTODESK EDUCATIONAL PRODUCT



| N               | ער קר)          | <br>H             |                      |           | cont<br>intell<br>Hosp<br>Cons<br>(Indi<br>draw<br>use<br>with | drawing with all its<br>ents is the sole<br>lectual property of the<br>bital Services<br>ultancy Corporation<br>a) Ltd. Copying of this<br>in any form whatsoever<br>out the written permission<br>SCC is prohibited. |   |
|-----------------|-----------------|-------------------|----------------------|-----------|----------------------------------------------------------------|-----------------------------------------------------------------------------------------------------------------------------------------------------------------------------------------------------------------------|