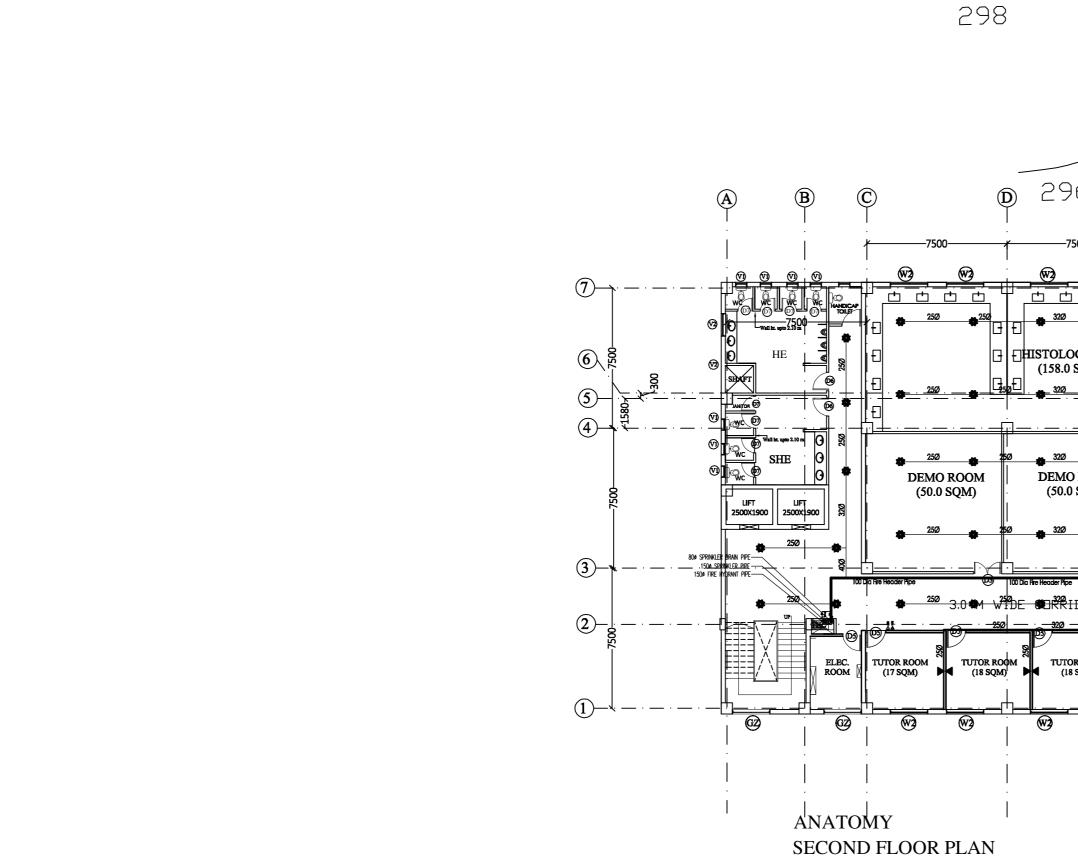

## **(G**) (K) $(\mathbf{H})$ (I) $(\mathbf{J})$ (W2) (W) (W2) (W2 7)-ASS0. PROF. ROOM (20 SQM) LIBRARY TEACHING 12 SQM CLERIC (30.0 SQM) 12 SQM 6 5 4)-**O** TERRACE MAMMALIAN LIFT LIFT LAB 3-25Ø CEINICAL # 320 \_PHYIOLOGY|\_ 2-LAB $\Box \Box \overline{\Box} \overline{\Box} \overline{\Box} \overline{\Box} \overline{\Box} \overline{\Box} \overline{\Box}$ GZ 62) W2 (W) (W) (W) PHYSIOLOGY THIRD FLOOR PLAN BLOCK - A