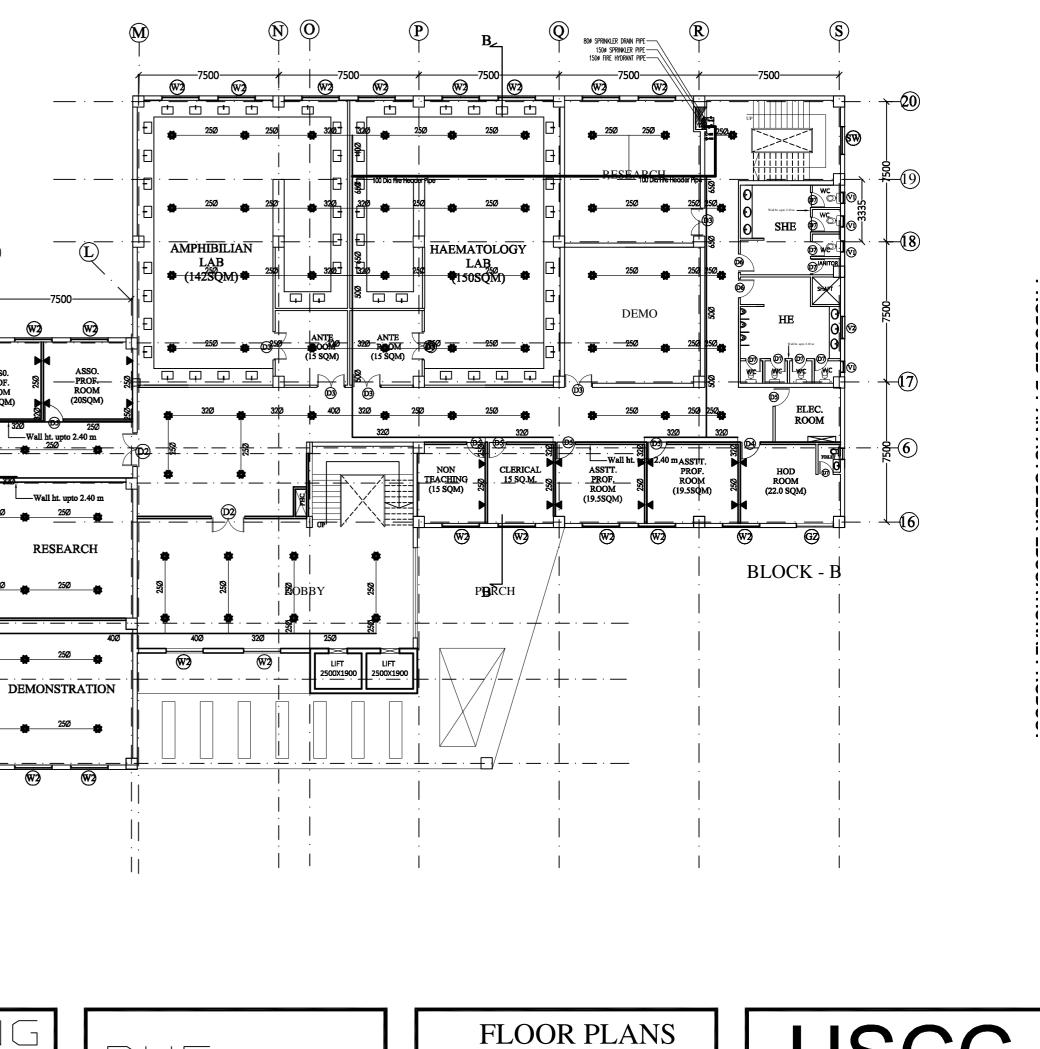

## **(G**) (K) $(\mathbf{H})$ (I) $(\mathbf{J})$ (W2) (W) (W2) (W2 7)-ASS0. PROF. ROOM (20 SQM) LIBRARY TEACHING 12 SQM CLERIC (30.0 SQM) 12 SQM 6 5 4)-**O** TERRACE MAMMALIAN LIFT LIFT LAB 3-25Ø CEINICAL # 320 \_PHYIOLOGY|\_ 2-LAB $\Box \Box \overline{\Box} \overline{\Box} \overline{\Box} \overline{\Box} \overline{\Box} \overline{\Box} \overline{\Box}$ GZ 62) W2 (W) (W) (W) PHYSIOLOGY THIRD FLOOR PLAN BLOCK - A