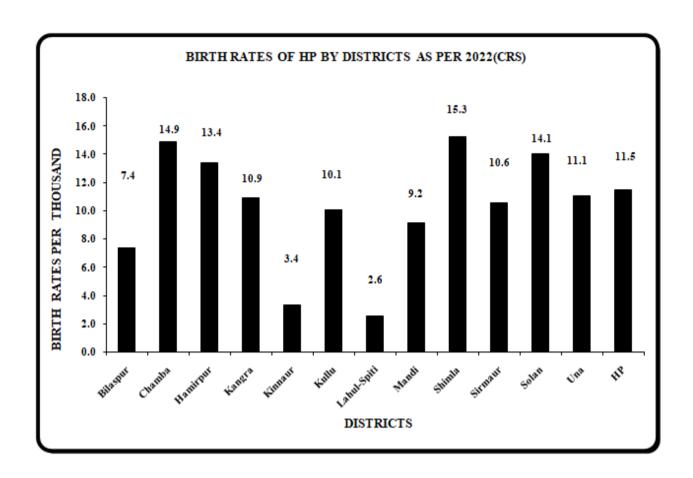

|           | REGISTRATION OF BIRTHS DURING 2022                     |         |  |  |  |  |  |  |  |
|-----------|--------------------------------------------------------|---------|--|--|--|--|--|--|--|
| 1.        | Est. mid-year Population of State of 2022              | 7880510 |  |  |  |  |  |  |  |
| 2.        | Birth Rate (SRS 2022)                                  |         |  |  |  |  |  |  |  |
| 3.        | Expected Births as per (SRS 2022 Birth Rate)           |         |  |  |  |  |  |  |  |
| 4.        | Births Registered with registrars                      | 90988   |  |  |  |  |  |  |  |
| 5.        | Registration level                                     |         |  |  |  |  |  |  |  |
| 6.        | Birth Rate as per registered births under CRS          | 11.5    |  |  |  |  |  |  |  |
|           | REGISTRATION OF DEATHS DURING 2022                     |         |  |  |  |  |  |  |  |
| 1.        | Death Rate (SRS 2022)                                  |         |  |  |  |  |  |  |  |
| 2.        | Expected Deaths as per (SRS 2022 Death Rate)           |         |  |  |  |  |  |  |  |
| 3.        | Deaths Registered with registrars                      | 49959   |  |  |  |  |  |  |  |
| 4.        | Registration level                                     |         |  |  |  |  |  |  |  |
| <b>5.</b> | Death Rate as per registered deaths under CRS          | 6.3     |  |  |  |  |  |  |  |
|           | SEX RATIO AT BIRTH                                     |         |  |  |  |  |  |  |  |
| 1.        | Total Males Live-births Registered for the year 2022   | 46859   |  |  |  |  |  |  |  |
| 2.        | Total Females Live births Registered for the year 2022 | 44122   |  |  |  |  |  |  |  |
| 3.        | Sex Ratio (at birth) 2022                              | 942     |  |  |  |  |  |  |  |