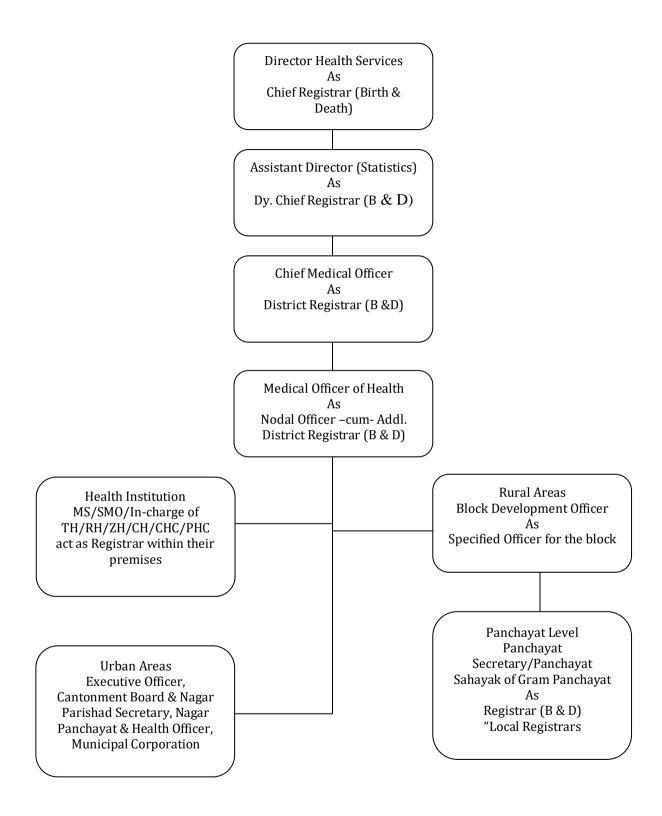

### **REGISTRATION HIERARCHY**

The Registration of Birth and Death Act, 1969 was implemented in Himachal Pradesh on 1<sup>st</sup> April 1978 to get all the events registered with the local registrars. The Director of Health Services, Himachal Pradesh is the Chief Registrar of Birth and Death in the State. The Chief Registrar (Birth and Death) works under the guidance of Registrar General India – the Central authority for the Registration of Birth and Death at the National Level.

The Chief Medical Officer of the District functions as the "District Registrar of Birth and Death" of the District. The District Health Officer (Medical Officer of Health) assists the District Registrar (B&D) in discharging the duties of registration of vital events, as Additional District Registrar (B&D). At the peripheral level, registrations of Birth and Death in respect of Rural and Urban Areas have been bifurcated. In Urban Areas the Executive Officer of Nagar Parishad, Nagar Panchayat, Cantonment Boards, Secretaries of Nagar Panchayat, Corporation Health Officer of Municipal Corporation Shimla act as local registrar. In Govt. Health Institutions Medical Superintendent/Senior Medical Incharge officer of TH / RH / ZH / CH / CHC / PHC act as Registrar within their premises. In Rural areas, the Block Development Officer is the "Specified Officer" of the Development block. He is responsible for the implementation of the Act in his block. Panchayat Secretary of the Gram Panchayat and Panchayat Sahayak are the Local Registrars for the respective Gram Panchayat. The Panchayat Sahayak has been assigned the duties of registration of vital events where the Panchayat Secretary is not available. These Local Registrars are further assisted by the Health Workers (M&F), Aasha Workers, Anganwadi worker, Govt. School Headmasters, and Traditional Birth Attendants (TBAs). These categories of staff have been notified as "Notifier" under the RBD Act, 1969.

(Note: TH: Teaching Hospital)