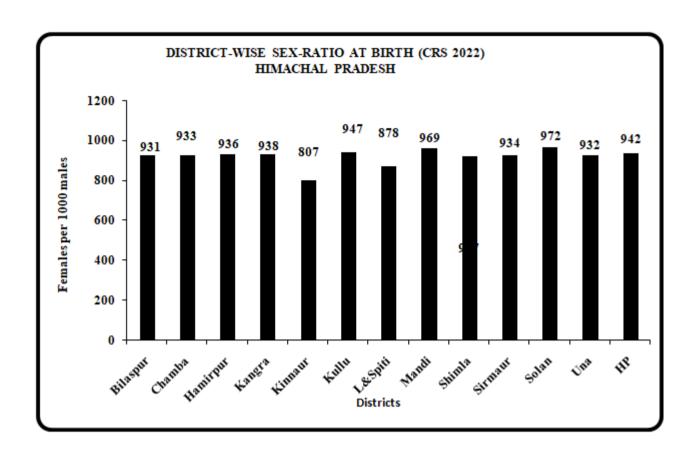

|           | REGISTRATION OF BIRTHS DURING 2022                     |         |  |  |  |  |  |  |  |
|-----------|--------------------------------------------------------|---------|--|--|--|--|--|--|--|
| 1.        | Est. mid-year Population of State of 2022              | 7880510 |  |  |  |  |  |  |  |
| 2.        | Birth Rate (SRS 2022)                                  |         |  |  |  |  |  |  |  |
| 3.        | Expected Births as per (SRS 2022 Birth Rate)           |         |  |  |  |  |  |  |  |
| 4.        | Births Registered with registrars                      | 90988   |  |  |  |  |  |  |  |
| 5.        | Registration level                                     |         |  |  |  |  |  |  |  |
| 6.        | Birth Rate as per registered births under CRS          | 11.5    |  |  |  |  |  |  |  |
|           | REGISTRATION OF DEATHS DURING 2022                     |         |  |  |  |  |  |  |  |
| 1.        | Death Rate (SRS 2022)                                  |         |  |  |  |  |  |  |  |
| 2.        | Expected Deaths as per (SRS 2022 Death Rate)           |         |  |  |  |  |  |  |  |
| 3.        | Deaths Registered with registrars                      | 49959   |  |  |  |  |  |  |  |
| 4.        | Registration level                                     |         |  |  |  |  |  |  |  |
| <b>5.</b> | Death Rate as per registered deaths under CRS          | 6.3     |  |  |  |  |  |  |  |
|           | SEX RATIO AT BIRTH                                     |         |  |  |  |  |  |  |  |
| 1.        | Total Males Live-births Registered for the year 2022   | 46859   |  |  |  |  |  |  |  |
| 2.        | Total Females Live births Registered for the year 2022 | 44122   |  |  |  |  |  |  |  |
| 3.        | Sex Ratio (at birth) 2022                              | 942     |  |  |  |  |  |  |  |

#### **SEX RATIO**

The sex ratio is 972 females per 1000 males, as per 2011(Census). The Sex ratio at Birth is closely monitored which is given below:

|       | Ru    | Rural  |       | Ur    | Urban  |       | State | Total  | Sex<br>Ratio |
|-------|-------|--------|-------|-------|--------|-------|-------|--------|--------------|
| Items | Male  | Female | Rural | Male  | Female | Urban | Male  | Female | @<br>2022    |
| Birth | 18566 | 17600  | 948   | 28293 | 26522  | 937   | 46859 | 44122  | 942          |