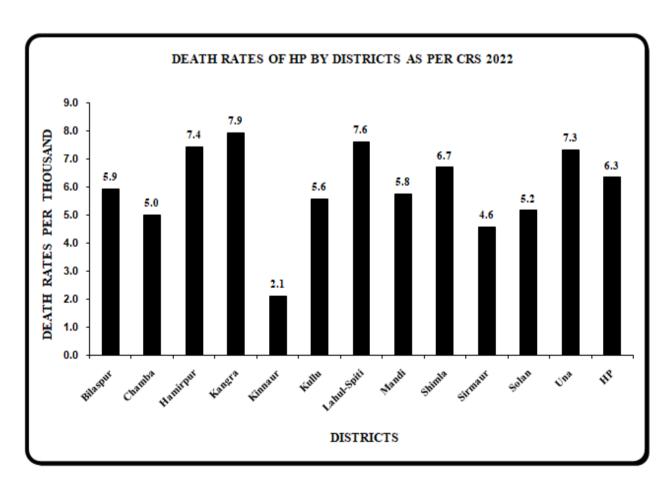

|           | REGISTRATION OF BIRTHS DURING 2022                     |         |  |  |  |  |  |  |  |
|-----------|--------------------------------------------------------|---------|--|--|--|--|--|--|--|
| 1.        | Est. mid-year Population of State of 2022              | 7880510 |  |  |  |  |  |  |  |
| 2.        | Birth Rate (SRS 2022)                                  |         |  |  |  |  |  |  |  |
| 3.        | Expected Births as per (SRS 2022 Birth Rate)           |         |  |  |  |  |  |  |  |
| 4.        | Births Registered with registrars                      | 90988   |  |  |  |  |  |  |  |
| 5.        | Registration level                                     |         |  |  |  |  |  |  |  |
| 6.        | Birth Rate as per registered births under CRS          | 11.5    |  |  |  |  |  |  |  |
|           | REGISTRATION OF DEATHS DURING 2022                     |         |  |  |  |  |  |  |  |
| 1.        | Death Rate (SRS 2022)                                  |         |  |  |  |  |  |  |  |
| 2.        | Expected Deaths as per (SRS 2022 Death Rate)           |         |  |  |  |  |  |  |  |
| 3.        | Deaths Registered with registrars                      | 49959   |  |  |  |  |  |  |  |
| 4.        | Registration level                                     |         |  |  |  |  |  |  |  |
| <b>5.</b> | Death Rate as per registered deaths under CRS          | 6.3     |  |  |  |  |  |  |  |
|           | SEX RATIO AT BIRTH                                     |         |  |  |  |  |  |  |  |
| 1.        | Total Males Live-births Registered for the year 2022   | 46859   |  |  |  |  |  |  |  |
| 2.        | Total Females Live births Registered for the year 2022 | 44122   |  |  |  |  |  |  |  |
| 3.        | Sex Ratio (at birth) 2022                              | 942     |  |  |  |  |  |  |  |