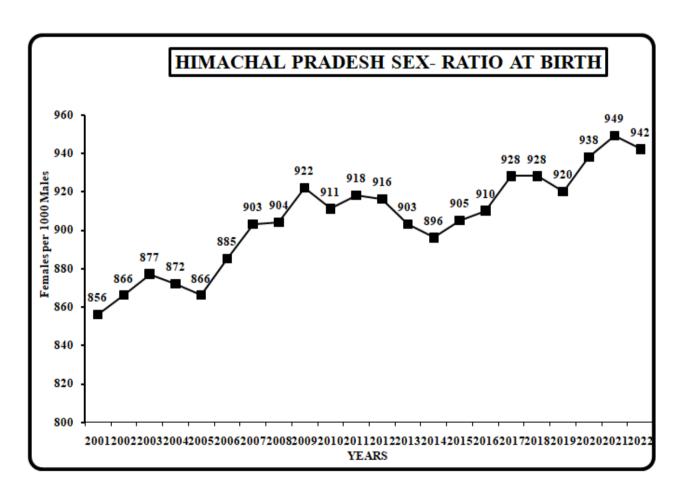

#### **SEX RATIO**

The sex ratio is 972 females per 1000 males, as per 2011(Census). The Sex ratio at Birth is closely monitored which is given below:

|       | Ru    | Rural  |       | Ur    | Urban  |       | State | Total  | Sex<br>Ratio |
|-------|-------|--------|-------|-------|--------|-------|-------|--------|--------------|
| Items | Male  | Female | Rural | Male  | Female | Urban | Male  | Female | @<br>2022    |
| Birth | 18566 | 17600  | 948   | 28293 | 26522  | 937   | 46859 | 44122  | 942          |

# Registration of Birth & Death Data in the State from 1993 to 2021:-

| Year-wise    | BIR   | THS     | DEA   | ATHS    | Sex Ratio |
|--------------|-------|---------|-------|---------|-----------|
| Registration | Males | Females | Males | Females | at birth  |
| 1993         | 39155 | 35175   | 9996  | 7667    | 898       |
| 1994         | 43740 | 38411   | 11769 | 8178    | 878       |
| 1995         | 51671 | 45664   | 13742 | 9354    | 884       |
| 1996         | 58933 | 51808   | 16088 | 11395   | 879       |
| 1997         | 62206 | 53417   | 17097 | 11574   | 859       |
| 1998         | 62220 | 52848   | 17771 | 11944   | 849       |
| 1999         | 64646 | 56010   | 18746 | 12638   | 866       |
| 2000         | 67379 | 57771   | 19408 | 12805   | 857       |
| 2001         | 71993 | 61607   | 20932 | 14048   | 856       |
| 2002         | 70285 | 60872   | 21500 | 14269   | 866       |
| 2003         | 70885 | 62177   | 22512 | 14941   | 877       |
| 2004         | 73418 | 64055   | 21984 | 14402   | 872       |
| 2005         | 72167 | 62497   | 22453 | 15206   | 866       |
| 2006         | 74438 | 65891   | 24066 | 16271   | 885       |
| 2007         | 69971 | 63186   | 23710 | 16205   | 903       |
| 2008         | 71208 | 64367   | 24986 | 17400   | 904       |
| 2009         | 71467 | 65861   | 25230 | 17163   | 922       |
| 2010         | 70497 | 64222   | 24719 | 17079   | 911       |
| 2011         | 67409 | 61854   | 25079 | 17445   | 918       |
| 2012         | 66606 | 61005   | 26219 | 18052   | 916       |
| 2013         | 66419 | 59987   | 25163 | 17735   | 903       |
| 2014         | 58668 | 52563   | 24029 | 16721   | 896       |
| 2015*        | 60640 | 54778   | 24493 | 16969   | 903       |
| 2016*        | 53167 | 48405   | 21329 | 14490   | 910       |
| 2017*        | 52505 | 48705   | 23103 | 16000   | 928       |
| 2018*        | 50322 | 46680   | 24307 | 17515   | 928       |
| 2019*        | 49364 | 45396   | 25463 | 18170   | 920       |
| 2020*        | 46838 | 43933   | 26108 | 18339   | 938       |
| 2021*        | 47671 | 45250   | 31255 | 22704   | 949       |
| 2022*        | 46859 | 44122   | 29276 | 20679   | 942       |