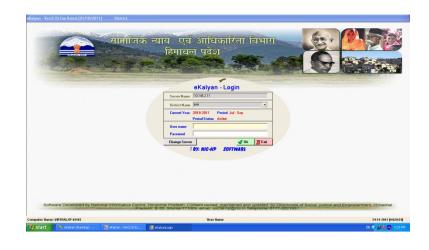

# eKalyan

- eKalyan software is a complete solution for welfare pension disbursement.
- Workflow application to disburse pension through Money orders, Bank Saving Accounts and Post Office Saving Accounts.
- Creation of waiting list as per the priority criteria.
- Substitution of Beneficiaries without any human intervention.
- Generation of MIS reports/ Money orders.

- Pension is generated for about 2.5 Lakh Pensioners in each quarter
- Running in All 12 Districts of Himachal Pradesh.