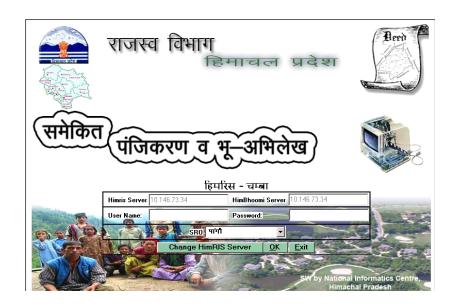

## **Integrated Himris**

#### (Integrated Himachal Registrations Information System)

- Integrated with Land Records (HimBhoomi)
- Workflow based Client Server Application covering most of Deed Types
- Automated options for Scanning of deeds and ensuring photographs of parties / witness / identifier.
- National eGovernance Award 'Golden Icon' for year 2006 at Kochi.

Implemented in 95 out of 110
 Tehsils of Himachal Pradesh