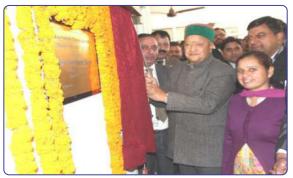

Hon'ble Chief Minister Himachal Pradesh Inaugurated DVI Cell at Forensic Headquarters

A Seminar on "Narcotic Drugs and Psychotropic Substances" at NR, Dharamshala

**Trainee Police IOs at Forensics Headquarters** 