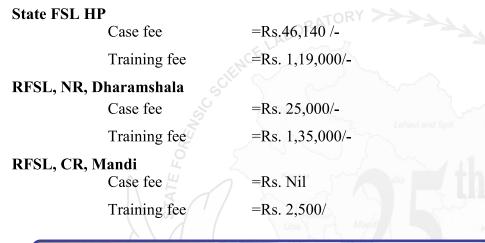

| 37,00,000/-                                      | -                                       | -                                  |

(53

#### **DEPARTMENT REVENUE RECEIPTS**

The Government has prescribed rates for examination of cases referred by the courts and other departments. The cases have been examined from other States and Centre Government Departments. Likewise, training fee structure has been prescribed by the Government for students of different Universities for internship training. The students from Panjab University, Chandigarh, Kurukshetra University, Kurukshetra, Amity University, Noida, Maharishi Dayanand University, Rohtak, Bundelkhand University, Jhnasi and some private universities were imparted trainings. The detail of revenue earned is given as under:





A view of working in NDPS Lab

## CASE STATISTICS STATE FORENSIC SCIENCE LABORATORY

## (2015-16)

| Name<br>(Division)           | Pending<br>cases<br>(01.04.15) | Received<br>cases | Total   | Examined<br>cases<br>(31.03.16) | Pending<br>cases<br>(01.04.16) |
|------------------------------|--------------------------------|-------------------|---------|---------------------------------|--------------------------------|
|                              | (A)                            | <b>(B)</b>        | (C=A+B) | <b>(D)</b>                      | (E=C-D)                        |
| Biology and<br>Serology      | 13                             | 294               | 307     | 285                             | 22                             |
| Chemistry and<br>Toxicology  | 119