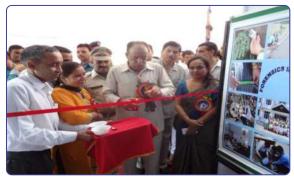

Hon'ble Chief Minister Himachal Pradesh Inaugurated DVI Cell at Forensic Headquarters

A Seminar on "Narcotic Drugs and Psychotropic Substances" at NR, Dharamshala

**Trainee Police IOs at Forensics Headquarters** 