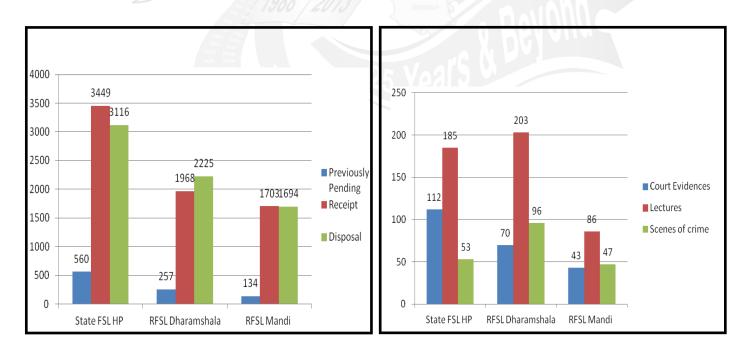

| <b>(B)</b>        | (C=A+B) | <b>(D)</b>                      | (E=C-D)                        |
| Biology and<br>Serology     | 25                             | 226               | 251     | 228                             | 23                             |
| Chemistry and<br>Toxicology | 90                             | ELAB 1270         | 1360    | 1256                            | 104                            |
| Physics &<br>Ballistics     | 19                             | 207<br>Chamba     | 226     | 210                             | 16                             |
| Total                       | 4134                           | 1703              | 1837    | 1694                            | 143                            |

# COMPARATIVE STATISTICS OF STATE FSL & RFSLs



# **FUTURE VISION**

District Mobile Forensic Units NABL Accreditation Forensic Auditing National Forensics Academy Forensic Psychology Division ----The blood or semen that (the perpetrator of a crime) deposits or collects - all these and more bear mute witness against him. This is evidence that does not forget...Physical evidence can not be wrong it can not perjure itself; it can not be wholly absent...Only human failure to find, study and understand it can diminish its value.

(Paul Kirk : Crime Investigation, 1953)



1

Shri Virbhadra Singh, Hon'ble Chief Minister Himachal Pradesh, releasing New Logo approved during Silver Jubliee Year of State FSL



A Complex of RFSL, NR, Dharamshala, (Front view)



A Complex of RFSL, CR, Mandi (Front view)